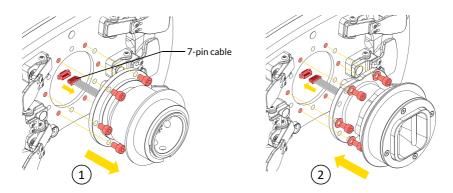

#### **QR** Installation

Loosen the six bolts of QR1 using the 4mm Allen key included in the packaging, and disconnect the 7-pin cable interface. Subsequently, connect the QR2 Link cable to the steering wheel and install six bolts and washers. Please be particularly careful when handling the 7-pin cable disconnect and connection to prevent interface damage. The maximum torque for the bolts should not exceed 2.5 Nm.

Note: The length of the bolt that extends into the steering wheel should not exceed 6mm, it is recommended to use M5X10 bolts. Using bolts that are too long may cause interference between the bolts and the PCB.